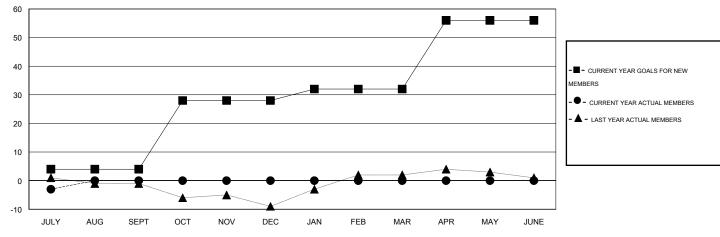

## GOALS AND ACTUAL MEMBERS CUMULATIVE

| DROPPED CLUBS: 0  DROPPED MEMBERS |     | 1 CLUBS OF 26 ADDED 1 OR MORE<br>NEW MEMBERS | GENDER DISTRIBUTION           MALE         289 (62.69%)           FEMALE         172 (37.31%) |   |           |
|-----------------------------------|-----|----------------------------------------------|-----------------------------------------------------------------------------------------------|---|-----------|
| DECEASED CLUB CANCELLED           | 1 0 | CLICK HERE FOR HEALTH ASSESSMENT DATA        | FAMILY UNIT MEMBERS HEAD OF HOUSEHOLD                                                         |   | 150<br>71 |
| TOTAL TOTAL                       | 4   |                                              | NON-HEAD OF HOUSEHOLI                                                                         | D | 79        |